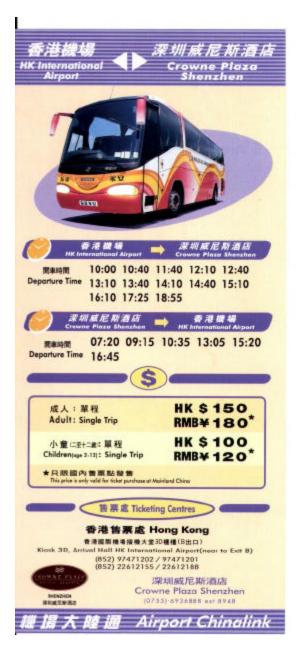

There are the cross-boundary shuttle bus services from Hongkong International Airport to Crowne Plaza Shenzhen ( through the **Shenzhen Huang Gang** Check Point). ZTE would recommend the Airport Chinalink Bus service. It has services daily from 10:00 to 18:55 from Hongkong International Airport to Crowne Plaza Shenzhen, or from 07:20 to 16:45 from Crowne Plaza Shenzhen to Hongkong International Airport.

When buying bus ticket, your destination is **Crowne Plaza Shenzhen**. The total trip will charge you HK\$150 / RMB180 yuan ( about US\$22).

It takes about 40 minutes from Hongkong Airport to Shenzhen Huang Gang Check, as you know, it depends on traffic condition. You will have to complete the procedures of the Customs and immigration when you arrive at *Hongkong* checkpoint. Do not forget to bring your belongings, travel documents and get back the same bus. About 3 minutes, you will arrive at *Shenzhen* Huang Gang checkpoint. Of course, you should complete the same formality. IF THERE IS PLENTY OF TIME, you can exchange the Chinese Yuan at the Bank of China in the checkpoint hall as soon as you go through the China Customs, remind you to reserve the receipt of exchange.

Important note: Alien is just allowed to bring RMB 5000 from overseas into Shenzhen.

Walking out of checkpoint, you should find the Airport Chinalink Bus station, show your ticket and get on the same bus or transfer to a minibus. Since the bus will travel to several hotels, you should tell the busman at which you will get off and she/he will inform you upon arrival. The checkpoint is about 10 kilometers away from Crowne Plaza Shenzhen, and the ride takes about 20 minutes.