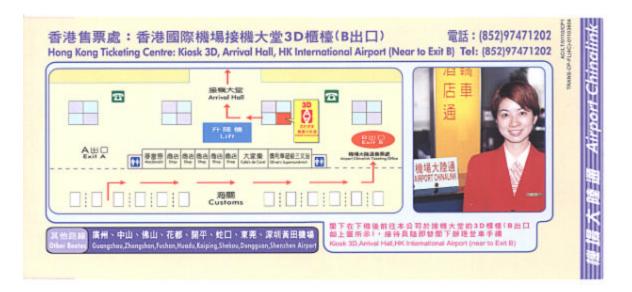

When you arrive at Hongkong International Airport and leave the immigration and the Customs, pleas e look for the Airport Chinalink Reception Counter, Kiosk 3D, near Arrival Hall "B" Exit, as indicated in the following chart. You can enlarge and print it.